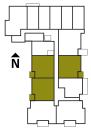

## **PLAN J**

#### 2 BEDROOM + 2 BATH

865 sq.ft.

- Generously sized open concept home.
- Entertainers kitchen with island and pantry.
- Spacious spa-like ensuite.
- Available with either sunrise or sunset views.

FLOOR 1

FLOORS 2, 3, 4 & 5

FLOOR 6