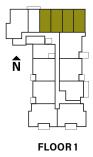

### **PLAN B**

#### 1 BEDROOM + DEN LOFT

629 - 643 sq.ft.

- Modern loft design with airy 18' + ceilings.
- Handy den on main floor for home office.
- Double entry from corridor or street access.
- Extra storage under the stairs.