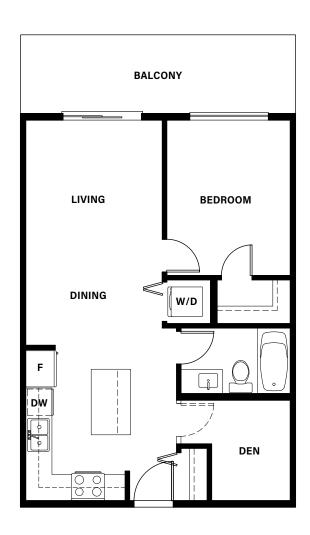

### **PLAN C**

### 1 BEDROOM + DEN, 1 BATH

630 sq.ft.

- Entertainer's Kitchen with island and snack bar.
- Carefully designed floor plan with little wastage space.
- Handy den for home office.
- 21 ft wide balcony.

FLOORS 2, 3 & 4