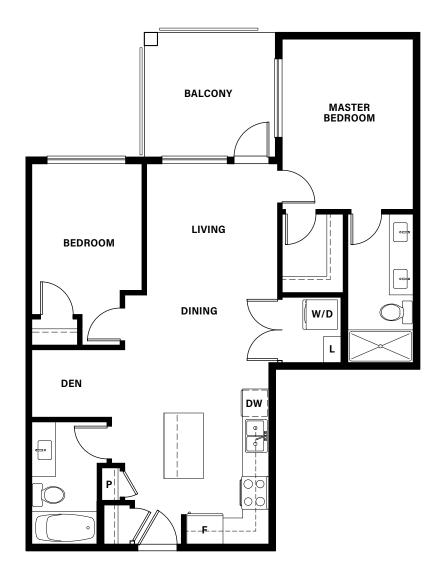

## **PLAN E**

# 2 BEDROOM + 1.5 BATH WITH TOP FLOOR TERRACE

728 sq.ft.

- Entertainer's kitchen featuring table island.
- Handy pantry beside Kitchen.
- Large top floor terrace facing the sunrise and Mt. Baker!
- Large ensuite with double access.

FLOOR 6