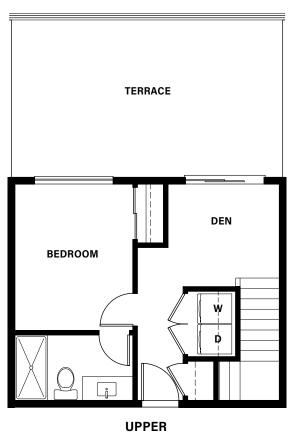

### **PLAN B**

#### 1 BEDROOM + DEN LOFT

629 - 643 sq.ft.

- Modern loft design with airy 18' + ceilings.
- Handy den on main floor for home office.
- Double entry from corridor or street access.
- Extra storage under the stairs.

#### HOME IN THE CITY CENTRE