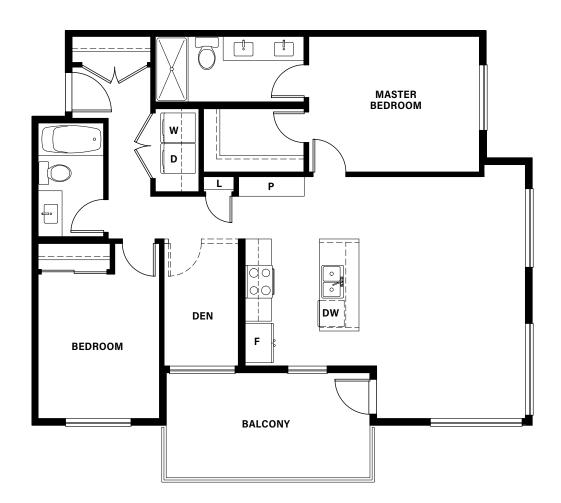

## **PLAN E**

# 2 BEDROOM + 1.5 BATH WITH TOP FLOOR TERRACE

728 sq.ft.

- Entertainer's kitchen featuring table island.
- Handy pantry beside Kitchen.
- Large top floor terrace facing the sunrise and Mt. Baker!
- Large ensuite with double access.

FLOOR 6

#### HOME IN THE CITY CENTRE