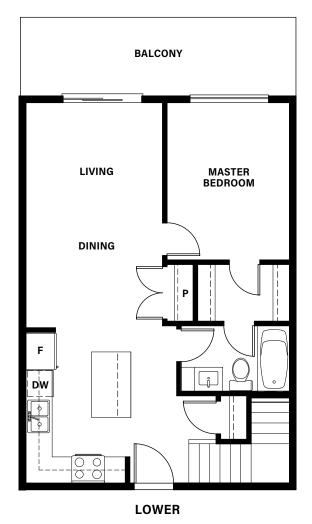

### **PLAN B**

#### 1 BEDROOM + DEN LOFT

629 - 643 sq.ft.

- Modern loft design with airy 18' + ceilings.
- Handy den on main floor for home office.
- Double entry from corridor or street access.
- Extra storage under the stairs.

#### HOME IN THE CITY CENTRE