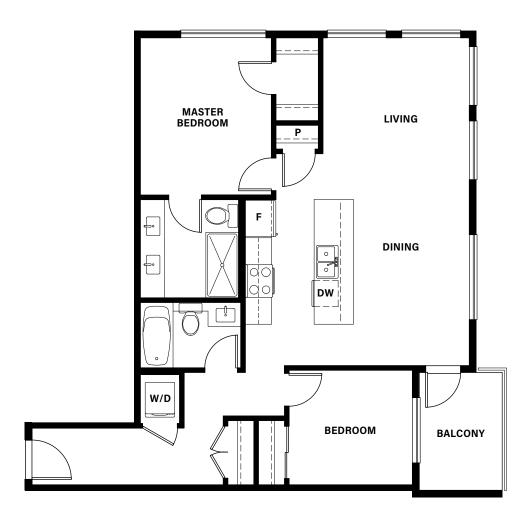

## **PLAN J**

#### 2 BEDROOM + 2 BATH

865 sq.ft.

- Generously sized open concept home.
- Entertainers kitchen with island and pantry.
- Spacious spa-like ensuite.
- Available with either sunrise or sunset views.

FLOOR 1

FLOORS 2, 3, 4 & 5

FLOOR 6