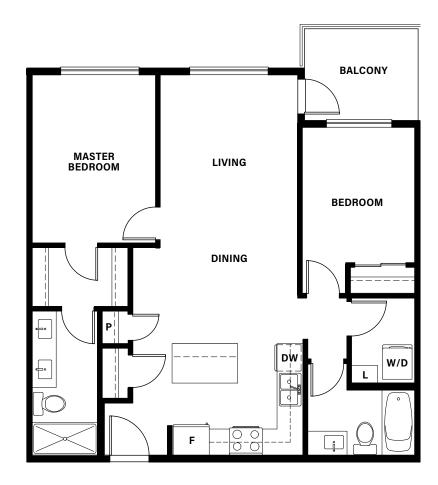

## **PLAN J**

#### 2 BEDROOM + 2 BATH

865 sq.ft.

- Generously sized open concept home.
- Entertainers kitchen with island and pantry.
- Spacious spa-like ensuite.
- Available with either sunrise or sunset views.

FLOOR 1

FLOORS 2, 3, 4 & 5

FLOOR 6