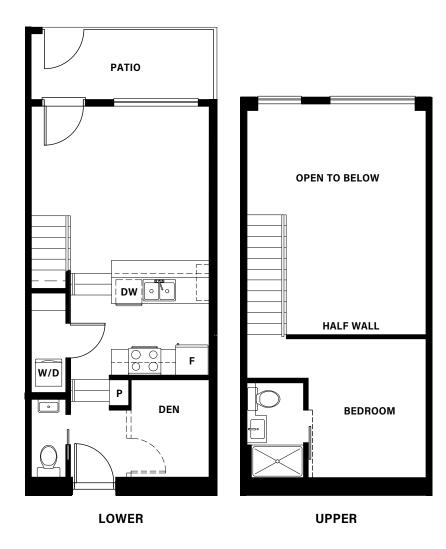

### **PLAN B**

#### 1 BEDROOM + DEN LOFT

629 - 643 sq.ft.

- Modern loft design with airy 18' + ceilings.
- Handy den on main floor for home office.
- Double entry from corridor or street access.
- Extra storage under the stairs.