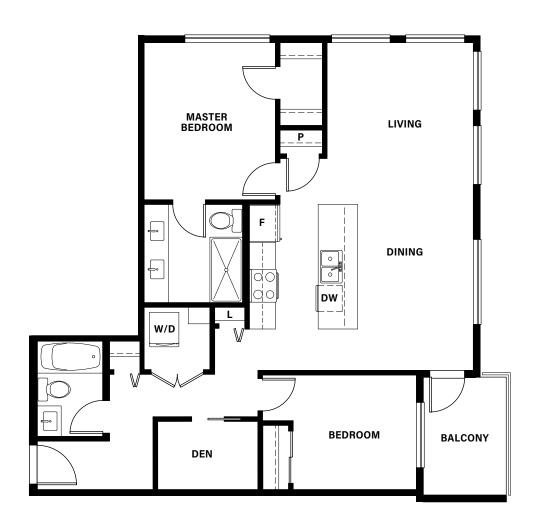

## **PLAN J**

#### 2 BEDROOM + 2 BATH

865 sq.ft.

- Generously sized open concept home.
- Entertainers kitchen with island and pantry.
- Spacious spa-like ensuite.
- Available with either sunrise or sunset views.

FLOOR 1