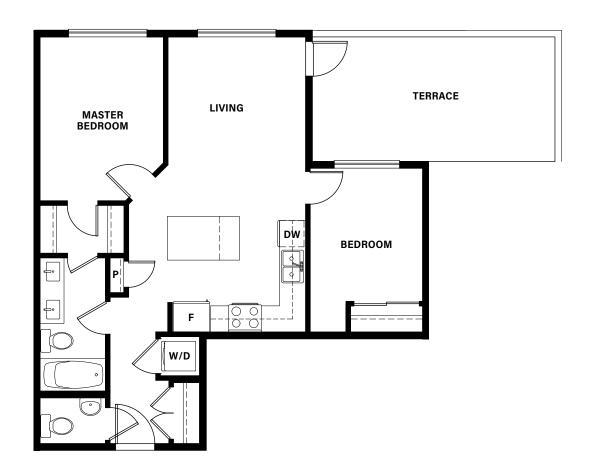

## **PLAN E**

# 2 BEDROOM + 1.5 BATH WITH TOP FLOOR TERRACE

728 sq.ft.

- Entertainer's kitchen featuring table island.
- Handy pantry beside Kitchen.
- Large top floor terrace facing the sunrise and Mt. Baker!
- Large ensuite with double access.

FLOOR 6