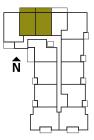

### **PLAN C**

### 1 BEDROOM + DEN, 1 BATH

630 sq.ft.

- Entertainer's Kitchen with island and snack bar.
- Carefully designed floor plan with little wastage space.
- Handy den for home office.
- 21 ft wide balcony.

FLOORS 2, 3 & 4